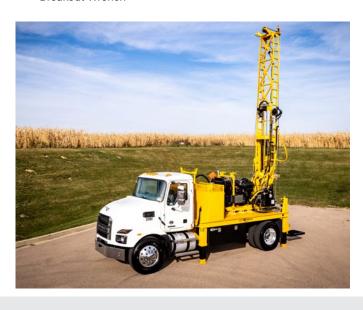

# **45**(1)

**Truck-mounted Drill Rig** 

The Diedrich Drill D-50 is a premium, all-purpose drill rig for the geotechnical and environmental drilling industry. When it's matched with Mack's most popular mid-sized chassis, the MD7, it becomes a grab-and-go rig ready to rock and roll wherever you need it.