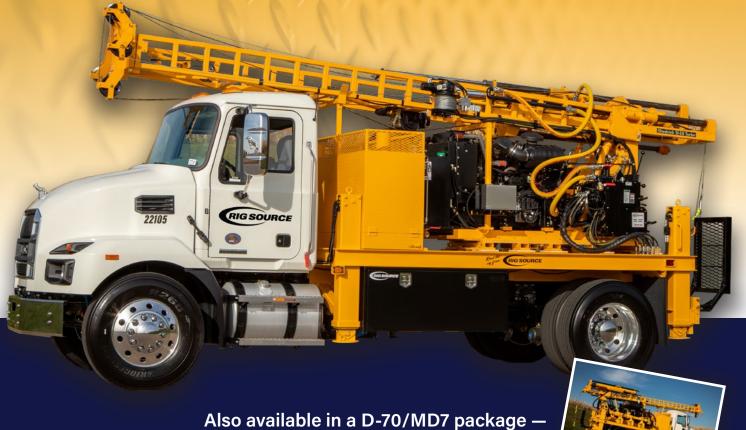

# **45**(1)

**Truck-mounted Drill Rig** 

The Diedrich Drill D-50 is a premium, all-purpose drill rig for the geotechnical and environmental drilling industry. When it's matched with Mack's most popular mid-sized chassis, the MD7, it becomes a grab-and-go rig ready to rock and roll wherever you need it.

# **Diedrich Drill D-50 Specs:**

**Power Source** 

Diesel Engine: John Deere, Tier 4, 125 HP (93 kW)

# **Mack MD7 Specs:**

- Cummins 6.7L inline 6-cylinder turbo/intercooled diesel engine
- 260HP @ 2600 RPM, 660LB LB-FT torque
- Allison 2500 HS 6-speed transmission
- GVW: 33,000 lbs.
- 50-gallon fuel tank
- Cab air suspension
- Full-width aluminum grated steps for easy entry and egress, horizontally offset for visibility
- Frame rails rated at 120,000 psi yield strength
- Passenger door lower peep window