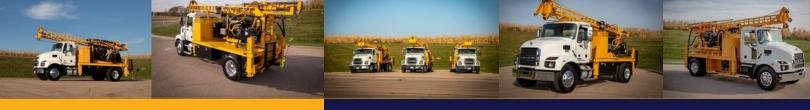

# **45**(1)

**Truck-mounted Drill Rig** 

The Diedrich Drill D-50 is a premium, all-purpose drill rig for the geotechnical and environmental drilling industry. When it's matched with Mack's most popular mid-sized chassis, the MD7, it becomes a grab-and-go rig ready to rock and roll wherever you need it.