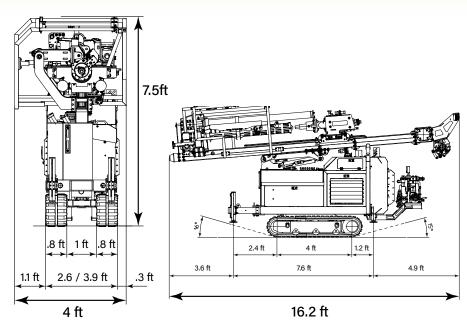

#### **Weight & Dimensions**

Weight: 6,613 lbs Tower Height: 16.7'

 $L \times W \times H$  (Stowed, ft): 16.2'  $\times$  4'  $\times$  7.5'

Clamp Diameter: 1.9 - 8.3 in