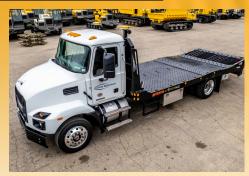

# ERSATRAN 6T - 15T - 20T

**Versatile Transport Solutions** 

With three models to choose from and multiple chassis options, the Versatran Retriever line of transport trucks provide unmatched flexibility and versatility. The No-Idle system reduces wear and tear on the truck and the Retriever features the lowest height deck and lowest loading angle in its class.

## Versatran 6T

- No CDL Required Class 6 Chassis
- Up to 12,000lb. Payload Rating for Single Rear-Axle Trucks Depending on Options
- 20' L x 102" W Bed, Single Stage Ramp
- GVWR: 26K

## Versatran 15T

- **CDL** Required
- Up to 30,000lb. Payload Rating for **Tandem Rear-Axle Trucks**
- 24' or 28' L x 102" W Bed. Single Stage Ramp
- GVWR: 58K