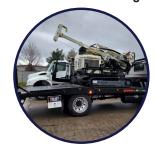

# ERSATRAN 6T - 15T - 20T

**Versatile Transport Solutions** 

With three models to choose from and multiple chassis options, the Versatran Retriever line of transport trucks provide unmatched flexibility and versatility. The No-Idle system reduces wear and tear on the truck and the Retriever features the lowest height deck and lowest loading angle in its class.

## Versatran 6T

- No CDL Required Class 6 Chassis
- Up to 12,000lb. Payload Rating for Single Rear-Axle Trucks Depending on Options
- 20' L x 102" W Bed, Single Stage Ramp
- GVWR: 26K

## Versatran 15T

- **CDL** Required
- Up to 30,000lb. Payload Rating for **Tandem Rear-Axle Trucks**
- 24' or 28' L x 102" W Bed. Single Stage Ramp
- GVWR: 58K

# Versatran 20T

- **CDL** Required
- Up to 40,000 lb. Payload Rating for Tri-Axle Trucks
- 28' or 30' L x 102" W Bed. Single Stage Ramp
- GVWR: 70K