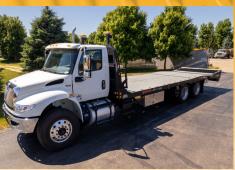

# ERSATRAN 6T - 15T - 20T

**Versatile Transport Solutions** 

With three models to choose from and multiple chassis options, the Versatran Retriever line of transport trucks provide unmatched flexibility and versatility. The No-Idle system reduces wear and tear on the truck and the Retriever features the lowest height deck and lowest loading angle in its class.

## Versatran 15T

- **CDL** Required
- Up to 30,000lb. Payload Rating for **Tandem Rear-Axle Trucks**
- 24' or 28' L x 102" W Bed. Single Stage Ramp
- GVWR: 58K

#### **Innovative Bed Design**

Low loading angle and easy controls mean much faster loading and unloading of equipment