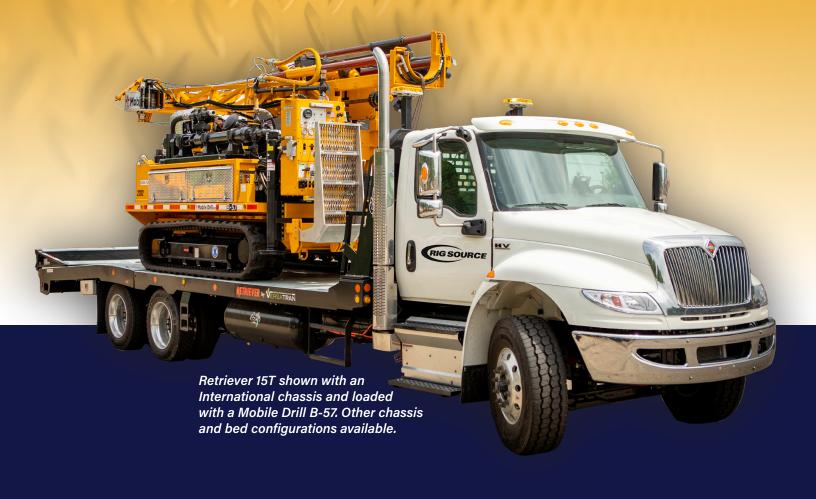

# ERSATRAN 6T - 15T - 20T

**Versatile Transport Solutions** 

With three models to choose from and multiple chassis options, the Versatran Retriever line of transport trucks provide unmatched flexibility and versatility. The No-Idle system reduces wear and tear on the truck and the Retriever features the lowest height deck and lowest loading angle in its class.

## Versatran 15T

- **CDL** Required
- Up to 30,000lb. Payload Rating for **Tandem Rear-Axle Trucks**
- 24' or 28' L x 102" W Bed. Single Stage Ramp
- GVWR: 58K

#### **Innovative Bed Design**

Low loading angle and easy controls mean much faster loading and unloading of equipment