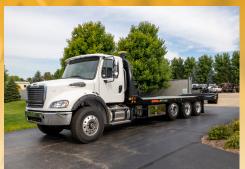

# ERSATRAN 6T - 15T - 20T

**Versatile Transport Solutions** 

With three models to choose from and multiple chassis options, the Versatran Retriever line of transport trucks provide unmatched flexibility and versatility. The No-Idle system reduces wear and tear on the truck and the Retriever features the lowest height deck and lowest loading angle in its class.