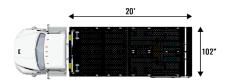

## Versatran 6T

- No CDL Required Class 6 Chassis
- Up to 12,000lb. Payload Rating for Single Rear-Axle Trucks Depending on Options
- 20' L x 102" W Bed, Single Stage Ramp
- GVWR: 26K