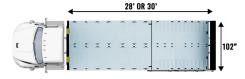

# Versatran 20T

- **CDL** Required
- Up to 40,000 lb. Payload Rating for Tri-Axle Trucks
- 28' or 30' L x 102" W Bed. Single Stage Ramp
- GVWR: 70K