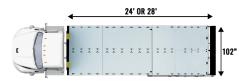

## Versatran 15T

- **CDL** Required
- Up to 30,000lb. Payload Rating for **Tandem Rear-Axle Trucks**
- 24' or 28' L x 102" W Bed. Single Stage Ramp
- GVWR: 58K