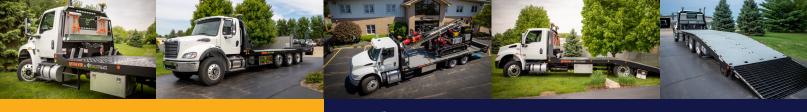

# ERSATRAN 6T - 15T - 20T

**Versatile Transport Solutions** 

With three models to choose from and multiple chassis options, the Versatran Retriever line of transport trucks provide unmatched flexibility and versatility. The No-Idle system reduces wear and tear on the truck and the Retriever features the lowest height deck and lowest loading angle in its class.

# **Retriever Models:**

## Versatran 6T

- No CDL Required Class 6 Chassis
- Up to 12,000lb. Payload Rating for Single Rear-Axle Trucks Depending on Options
- 20' L x 102" W Bed, Single Stage Ramp
- GVWR: 26K

## Versatran 15T

- **CDL** Required
- Up to 30,000lb. Payload Rating for **Tandem Rear-Axle Trucks**
- 24' or 28' L x 102" W Bed. Single Stage Ramp
- GVWR: 58K

# Versatran 20T

- **CDL** Required
- Up to 40,000 lb. Payload Rating for Tri-Axle Trucks
- 28' or 30' L x 102" W Bed. Single Stage Ramp
- GVWR: 70K